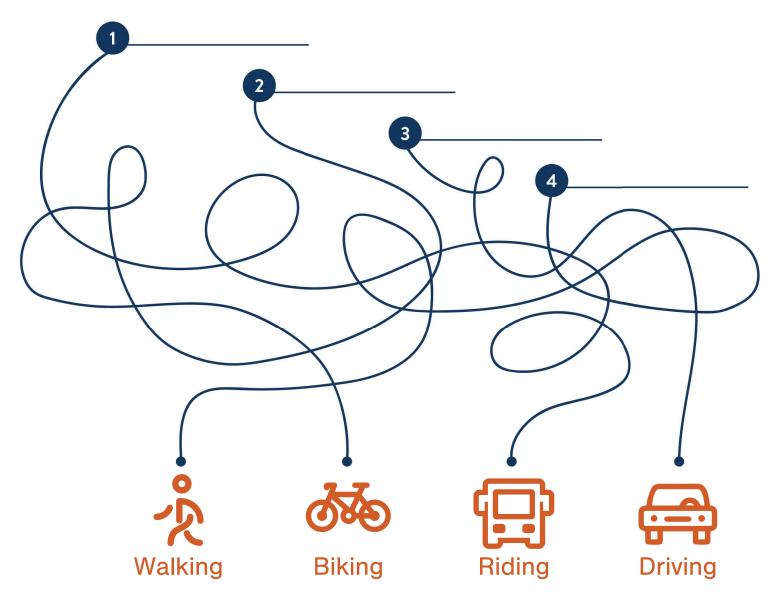

B
                  R
                      E
                          C
   Ν
                              Y
                                                G
                      W
      E
                  E
                                     S
   Н
                      R
                              S
                                  Q
          S
                      W
                              F
                                  E
   B
              0
                                                X
      S
              В
                  F
                      Ν
                          W
                              W
          W
                  F
                          G
```

# **SQUIGGLY LINES**



Fill in the blank with the transportation option.



### **DECODE A MESSAGE**



Decipher the message to read a rhyme about LCRT.

|    |       |         |                     | ı |    |     |          |   |              |    |   |   |
|----|-------|---------|---------------------|---|----|-----|----------|---|--------------|----|---|---|
|    | MESSA | GE KEY  |                     |   |    |     |          |   |              |    |   |   |
|    |       | (F)     | 8                   |   | 8  |     |          | 4 | <b>+ 0 +</b> | \$ |   |   |
| Α  | В     | С       | D                   |   | 40 |     |          | H | <b>.</b>     |    |   |   |
|    |       | \$      | <b>~</b>            |   |    |     |          |   |              |    |   |   |
| Ε  | F     | G       | Н                   |   |    |     |          | • |