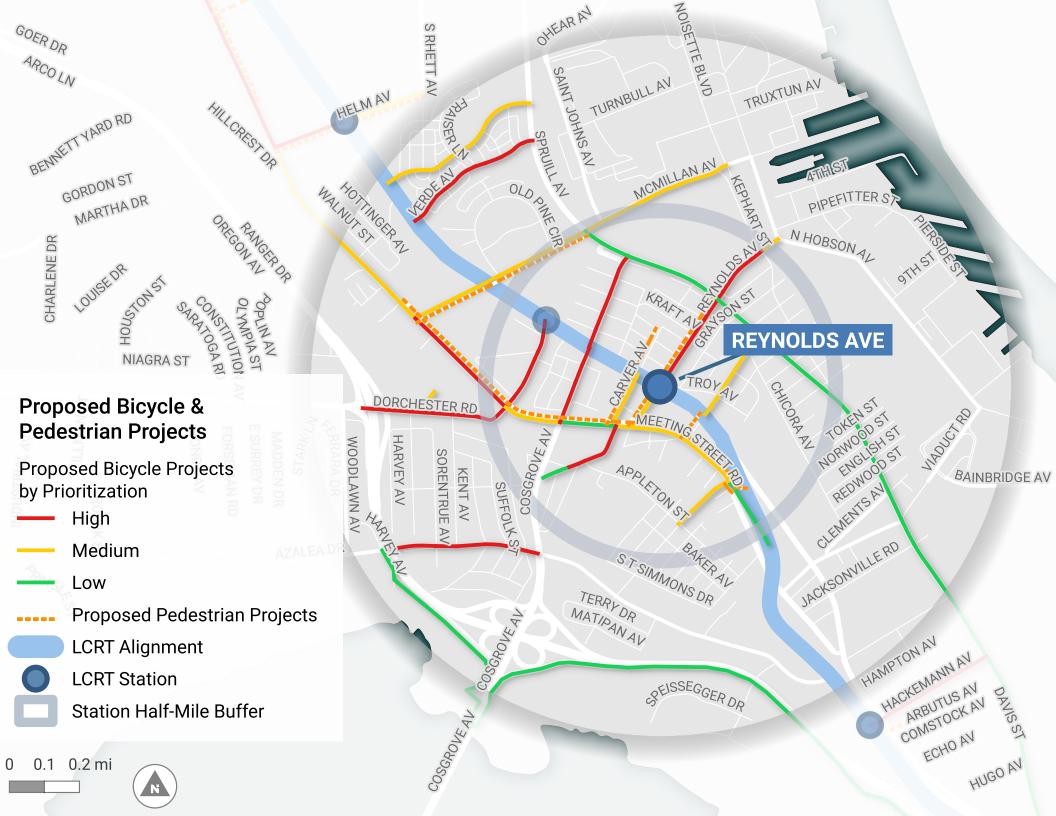

N

0 0.1 0.2 mi

Proposed Bicycle & Pedestrian Projects

Proposed Bicycle Projects by Prioritization

High
Medium
Low
Proposed Pedestrian Projects
LCRT Alignment
LCRT Station
Station Half-Mile Buffer
0 0.1 0.2 mi