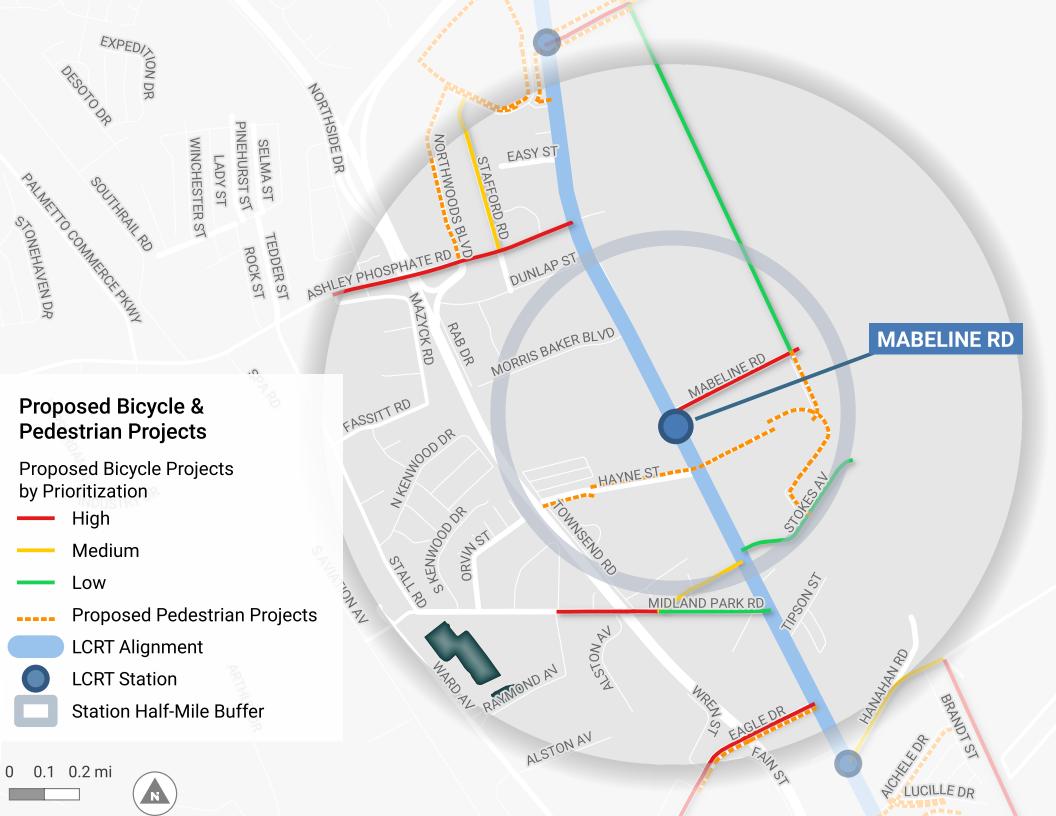

HAMMOND AV

JONES AN

Proposed Bicycle & Pedestrian Projects

Proposed Bicycle Projects by Prioritization

High
Medium
Low
Proposed Pedestrian Projects
LCRT Alignment
LCRT Station
Station Half-Mile Buffer

0.2 mi

0

0.1

S

N

COUNTRY CLUB ON