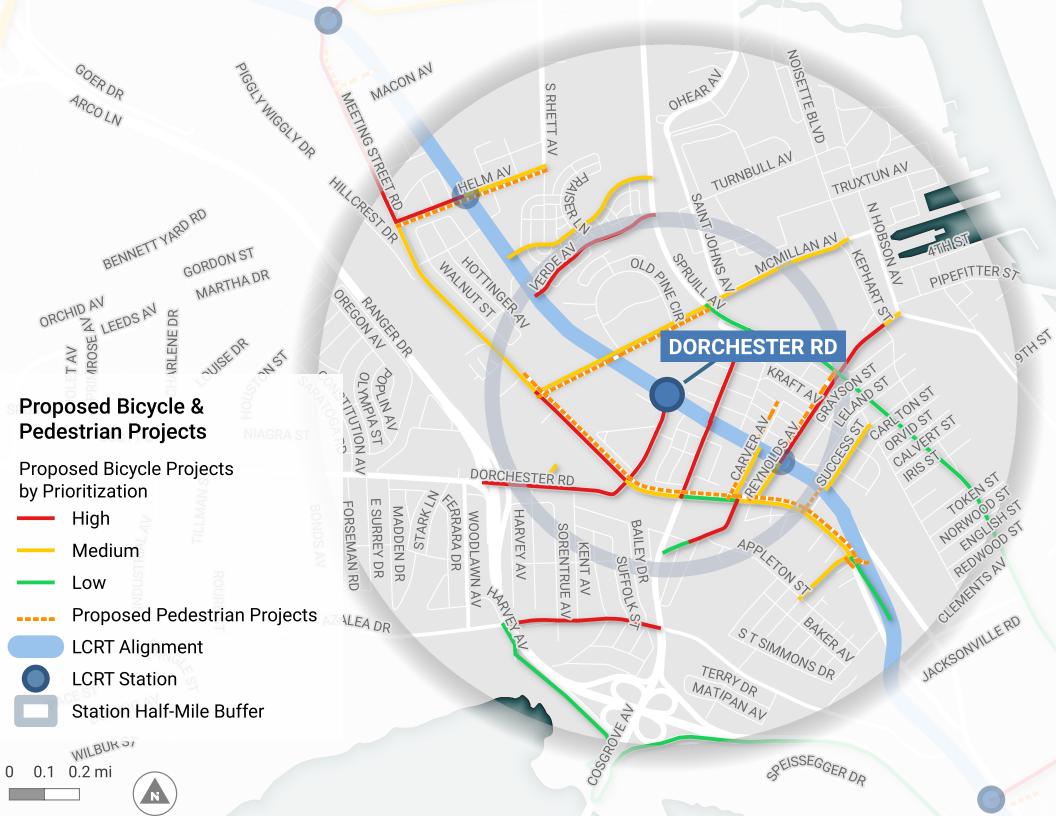

PERIMETERRO

ANCRUM RD

**Proposed Bicycle Projects** by Prioritization

- High
- Medium
- Low
- **Proposed Pedestrian Projects**

WARD FL

- LCRT Alignment
- **LCRT Station** 
  - Station Half-Mile Buffer

N

0.1 0.2 mi 0

## Proposed Bicycle & Pedestrian Projects

Proposed Bicycle Projects by Prioritization

- High
- Medium
- Low
- ----- Proposed Pedestrian Projects
  - LCRT Alignment
  - LCRT Station
  - Station Half-Mile Buffer