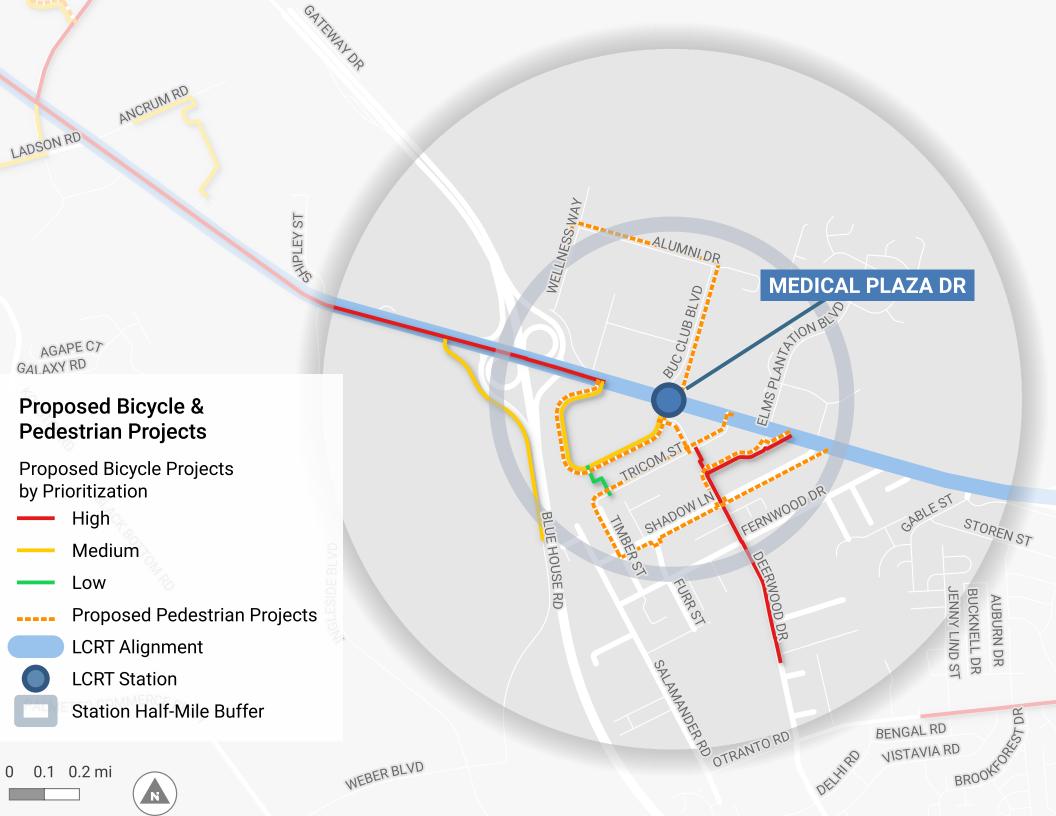

**Proposed Bicycle Projects** by Prioritization

High Medium Low **Proposed Pedestrian Projects** LCRT Alignment **LCRT Station** Station Half-Mile Buffer

N

0.2 mi

0

0.1

EXCHANGE PARK / FAIRGROUNDS

STONEY RD DUSTYLN LADSON RD KOESTER RO SPENCER WOODS RD HAMBURG RD AGAPECT GALAXY RD