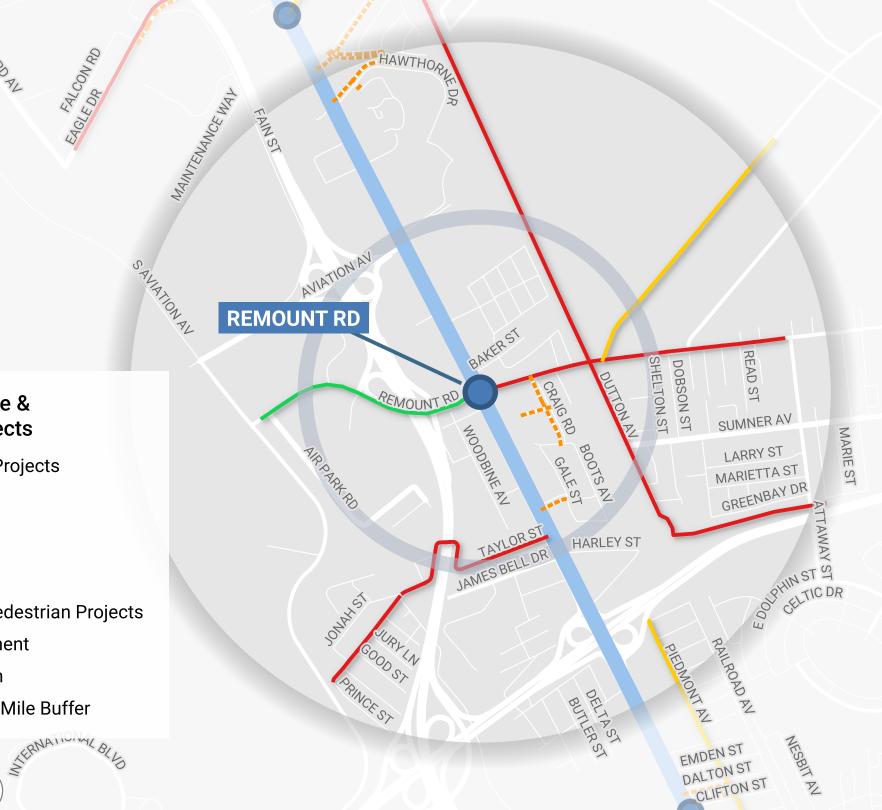

N

0 0.1 0.2 mi

Proposed Bicycle & Pedestrian Projects

Proposed Bicycle Projects by Prioritization

High
Medium
Low
Proposed Pedestrian Projects
LCRT Alignment
LCRT Station
Station Half-Mile Buffer
0 0.1 0.2 mi