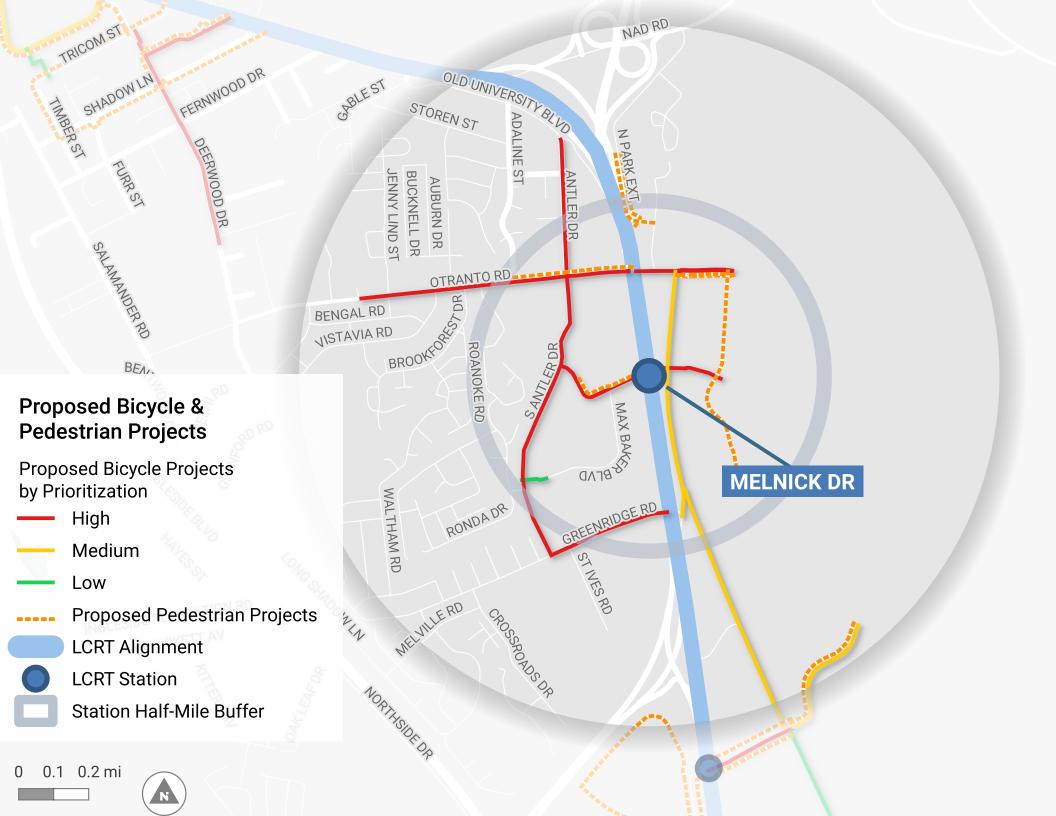

## Proposed Bicycle & Pedestrian Projects

Proposed Bicycle Projects by Prioritization

- High
- Medium
- Low
- ----- Proposed Pedestrian Projects
  - LCRT Alignment
  - LCRT Station
  - Station Half-Mile Buffer