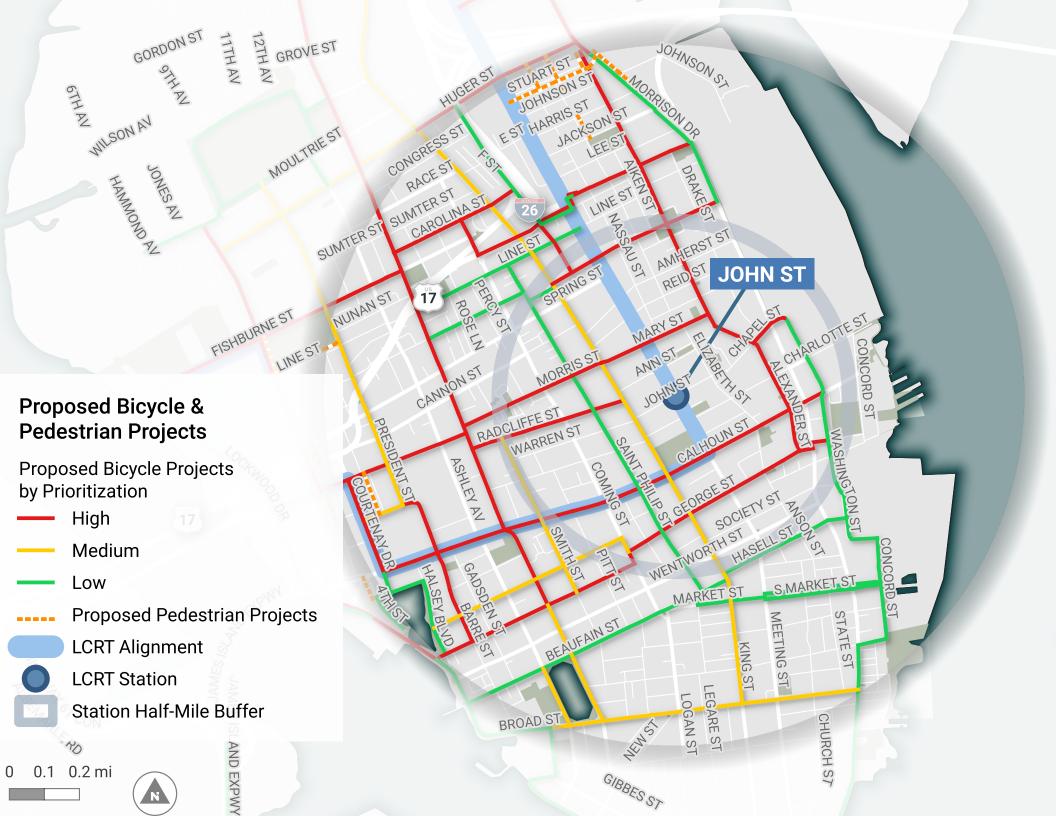

EAD ON

PINEWOOD DR

TAL

**Proposed Bicycle Projects** by Prioritization

High Medium Low **Proposed Pedestrian Projects** LCRT Alignment **LCRT Station** Station Half-Mile Buffer

N

0.2 mi

0

0.1

EXCHANGE PARK / FAIRGROUNDS

STONEY RD DUSTYLN LADSON RD KOESTER RO SPENCER WOODS RD HAMBURG RD AGAPECT GALAXY RD

PERIMETERRO

ANCRUM RD













**Proposed Bicycle Projects** by Prioritization

- High
- Medium
- Low
- **Proposed Pedestrian Projects**

WARD FL

- LCRT Alignment
- **LCRT Station** 
  - Station Half-Mile Buffer

N

0.1 0.2 mi 0



## Proposed Bicycle & Pedestrian Projects

Proposed Bicycle Projects by Prioritization

- High
- Medium
- Low
- ----- Proposed Pedestrian Projects
  - LCRT Alignment
  - LCRT Station
  - Station Half-Mile Buffer

N

0 0.1 0.2 mi



















Proposed Bicycle & Pedestrian Projects

Proposed Bicycle Projects by Prioritization

High
Medium
Low
Proposed Pedestrian Projects
LCRT Alignment
LCRT Station
Station Half-Mile Buffer
0 0.1 0.2 mi

HAMMOND AV

JONES AN



Proposed Bicycle & Pedestrian Projects

Proposed Bicycle Projects by Prioritization

High
Medium
Low
Proposed Pedestrian Projects
LCRT Alignment
LCRT Station
Station Half-Mile Buffer

0.2 mi

0

0.1

S

N

COUNTRY CLUB ON