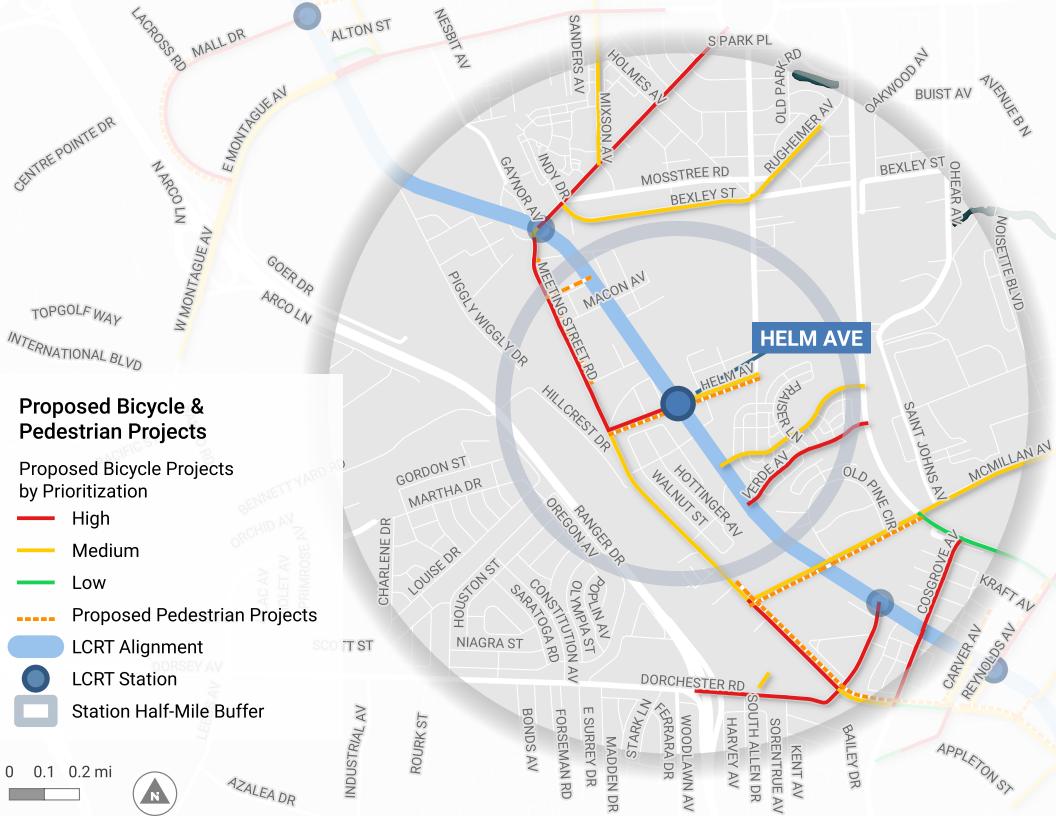

## **Proposed Bicycle & Pedestrian Projects**

GARWOOD DR

LINCOLNVILLERD

00 HOUND

NHOWEN OF

HARDWOOD ST

LOGWOODDR

SENWOODST

**Proposed Bicycle Projects** by Prioritization

High Medium Low **Proposed Pedestrian Projects** LCRT Alignment **LCRT Station** Station Half-Mile Buffer

N

0.2 mi

0

0.1

EXCHANGE PARK / FAIRGROUNDS

STONEY RD DUSTYLN LADSON RD KOESTER RO SPENCER WOODS RD HAMBURG RD AGAPECT GALAXY RD