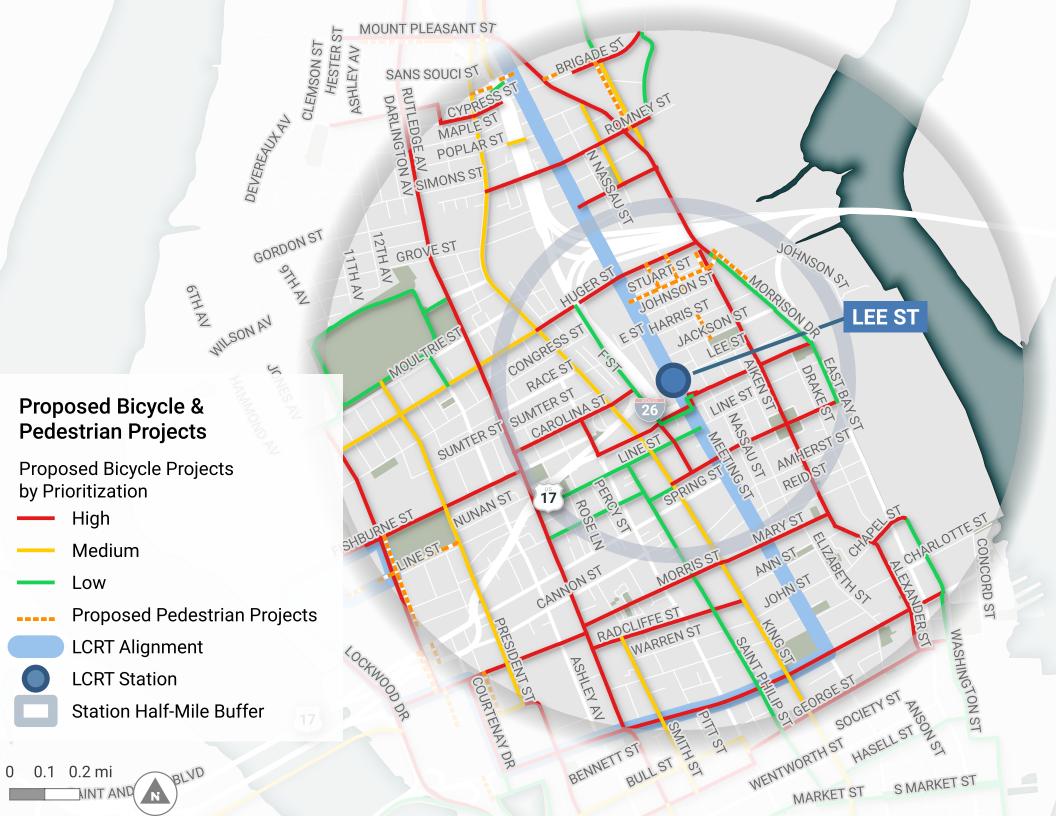

HAMMOND AV

JONES AN

Proposed Bicycle & Pedestrian Projects

Proposed Bicycle Projects by Prioritization

High
Medium
Low
Proposed Pedestrian Projects
LCRT Alignment
LCRT Station
Station Half-Mile Buffer

0.2 mi