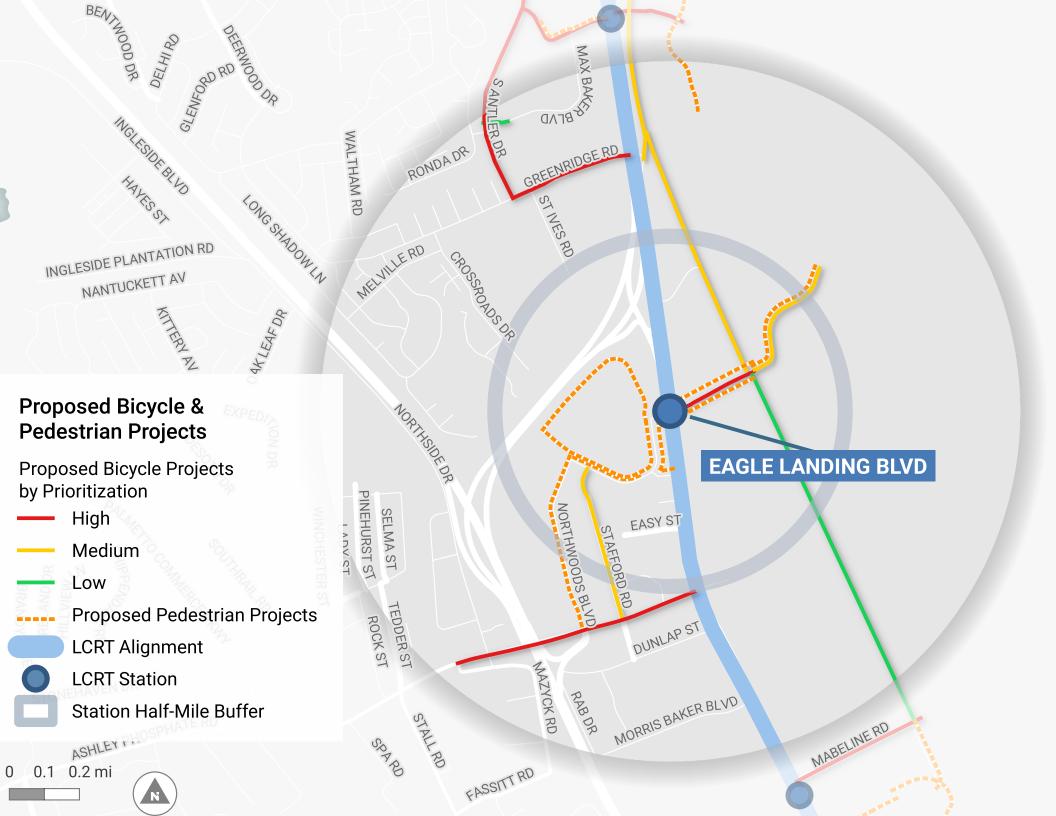

N

0 0.1 0.2 mi

Proposed Bicycle & Pedestrian Projects

Proposed Bicycle Projects by Prioritization

High
Medium
Low
Proposed Pedestrian Projects
LCRT Alignment
LCRT Station
Station Half-Mile Buffer
0 0.1 0.2 mi