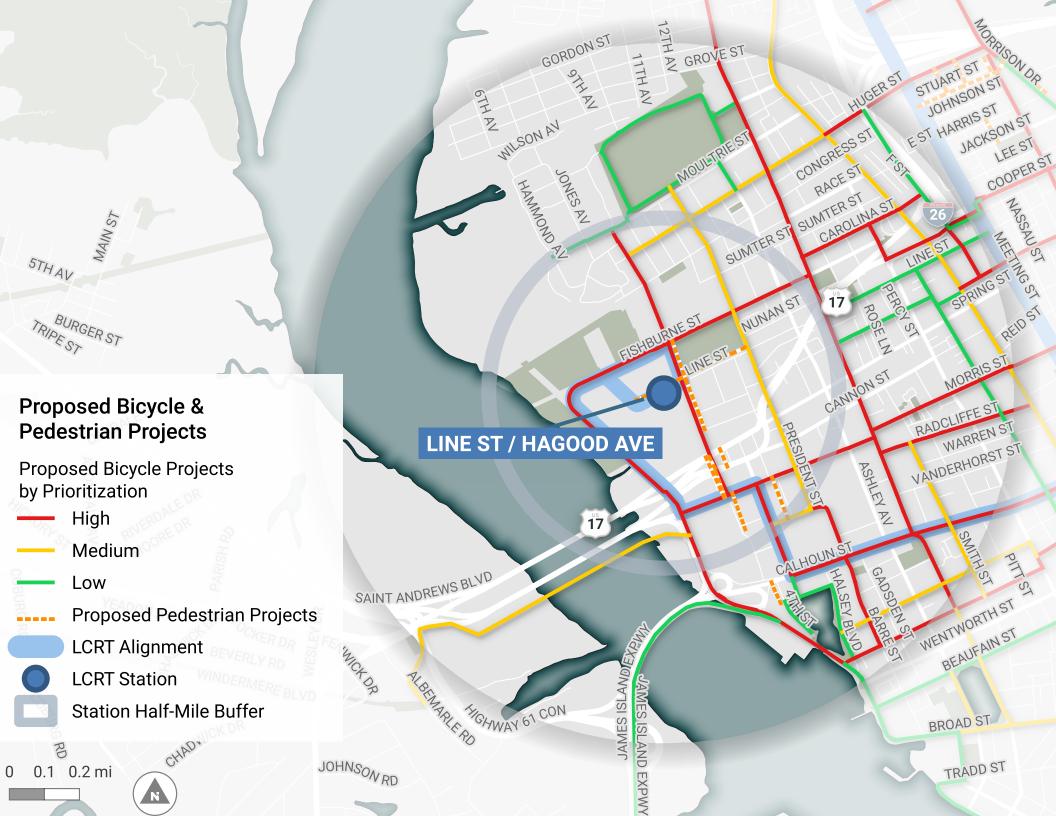

HAMMOND AV

JONES AN

Proposed Bicycle & Pedestrian Projects

Proposed Bicycle Projects by Prioritization

High
Medium
Low
Proposed Pedestrian Projects
LCRT Alignment
LCRT Station
Station Half-Mile Buffer

0.2 mi

0

0.1

S

N

COUNTRY CLUB ON