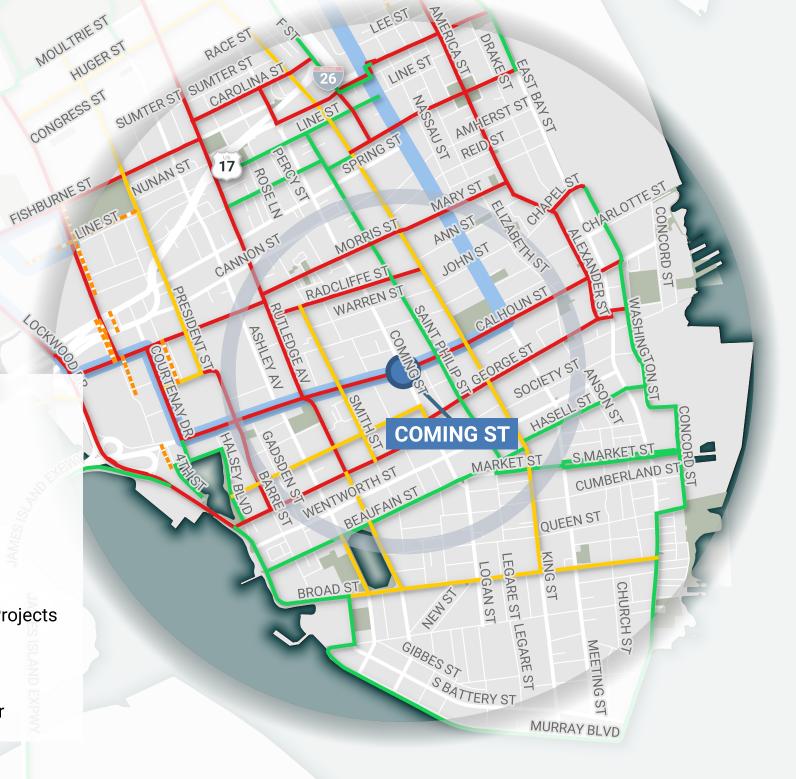

## Proposed Bicycle & Pedestrian Projects

Proposed Bicycle Projects by Prioritization

- High
- Medium
- Low
- ----- Proposed Pedestrian Projects
  - LCRT Alignment
  - LCRT Station
  - Station Half-Mile Buffer

N

0 0.1 0.2 mi

Proposed Bicycle & Pedestrian Projects

Proposed Bicycle Projects by Prioritization

High
Medium
Low
Proposed Pedestrian Projects
LCRT Alignment
LCRT Station
Station Half-Mile Buffer
0 0.1 0.2 mi