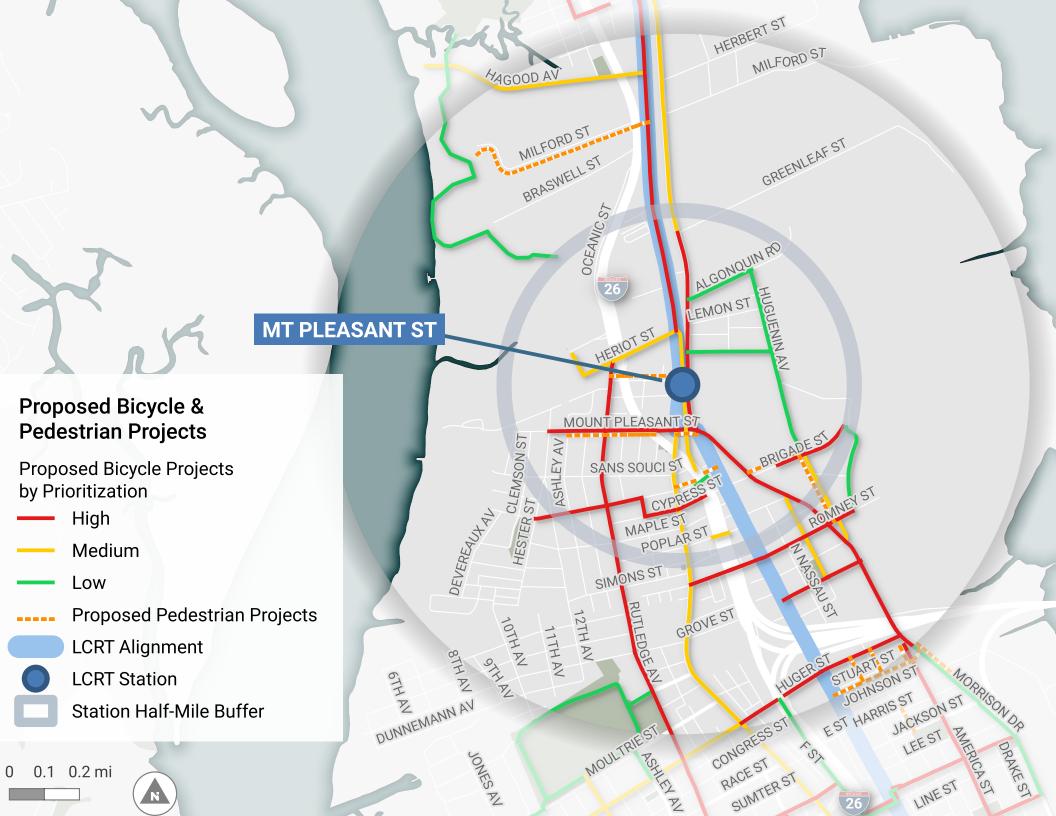

N

0 0.1 0.2 mi

Proposed Bicycle & Pedestrian Projects

Proposed Bicycle Projects by Prioritization

High
Medium
Low
Proposed Pedestrian Projects
LCRT Alignment
LCRT Station
Station Half-Mile Buffer
0 0.1 0.2 mi