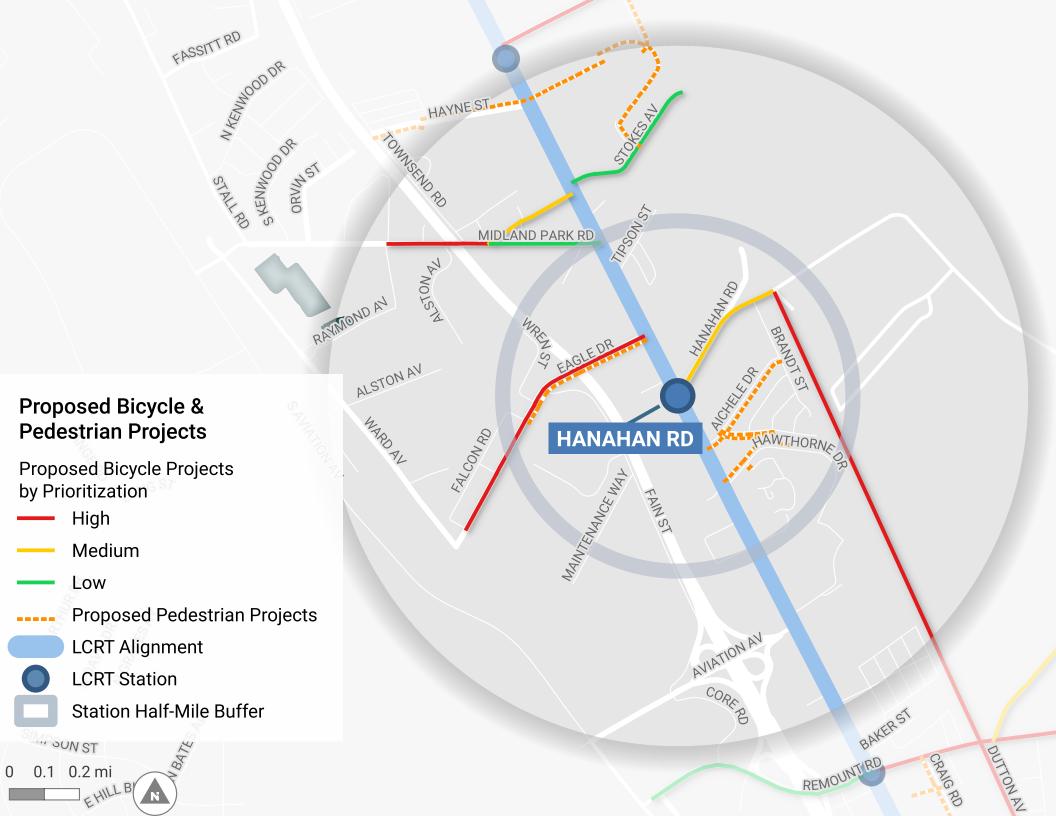

## STATION AREA MAPS

## Proposed Bicycle & Pedestrian Projects

Proposed Bicycle Projects by Prioritization

- High
- Medium
- Low
- ----- Proposed Pedestrian Projects
  - LCRT Alignment
  - LCRT Station
  - Station Half-Mile Buffer