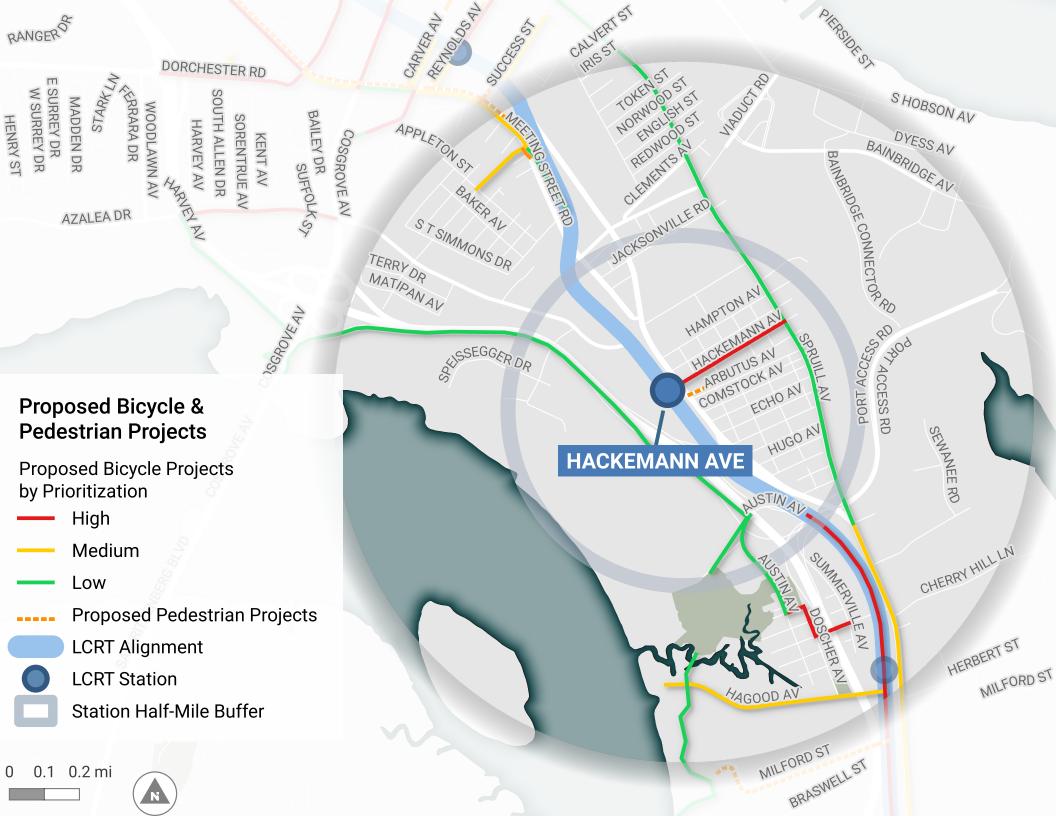

HAMMOND AV

JONES AN

Proposed Bicycle & Pedestrian Projects

Proposed Bicycle Projects by Prioritization

High
Medium
Low
Proposed Pedestrian Projects
LCRT Alignment
LCRT Station
Station Half-Mile Buffer

0.2 mi

0

0.1

S

N

COUNTRY CLUB ON