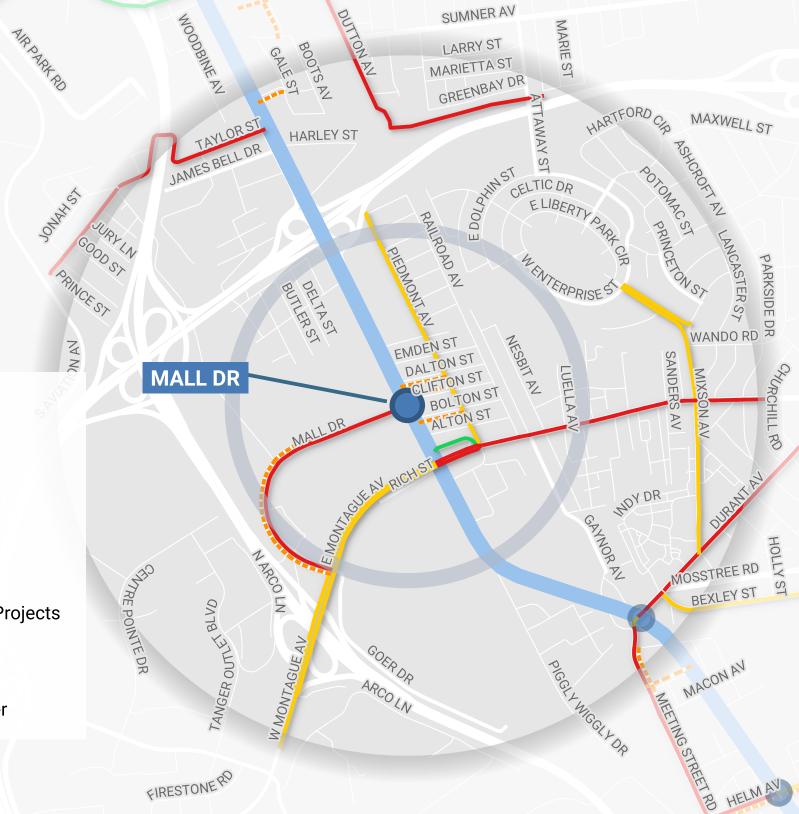

HAMMOND AV

JONES AN

Proposed Bicycle & Pedestrian Projects

Proposed Bicycle Projects by Prioritization

High
Medium
Low
Proposed Pedestrian Projects
LCRT Alignment
LCRT Station
Station Half-Mile Buffer

0.2 mi

0

0.1

S

N

COUNTRY CLUB ON