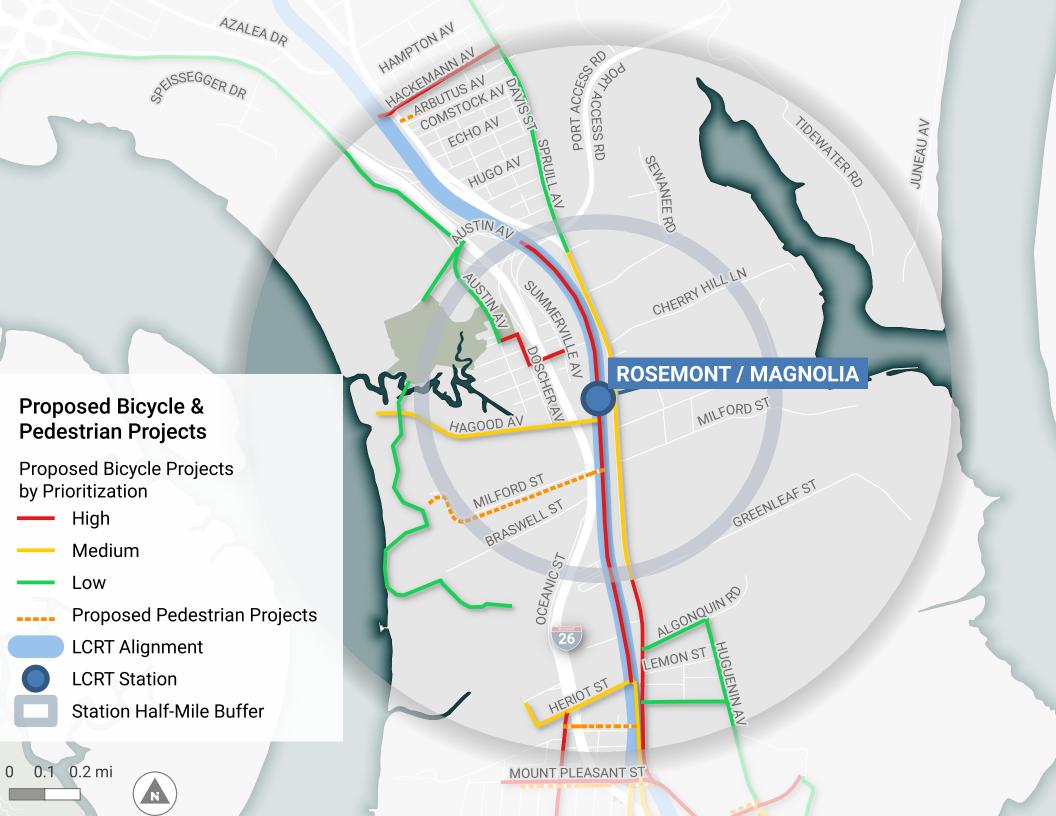

## Proposed Bicycle & Pedestrian Projects

Proposed Bicycle Projects by Prioritization

- High
- Medium
- Low
- ----- Proposed Pedestrian Projects
  - LCRT Alignment
  - LCRT Station
  - Station Half-Mile Buffer