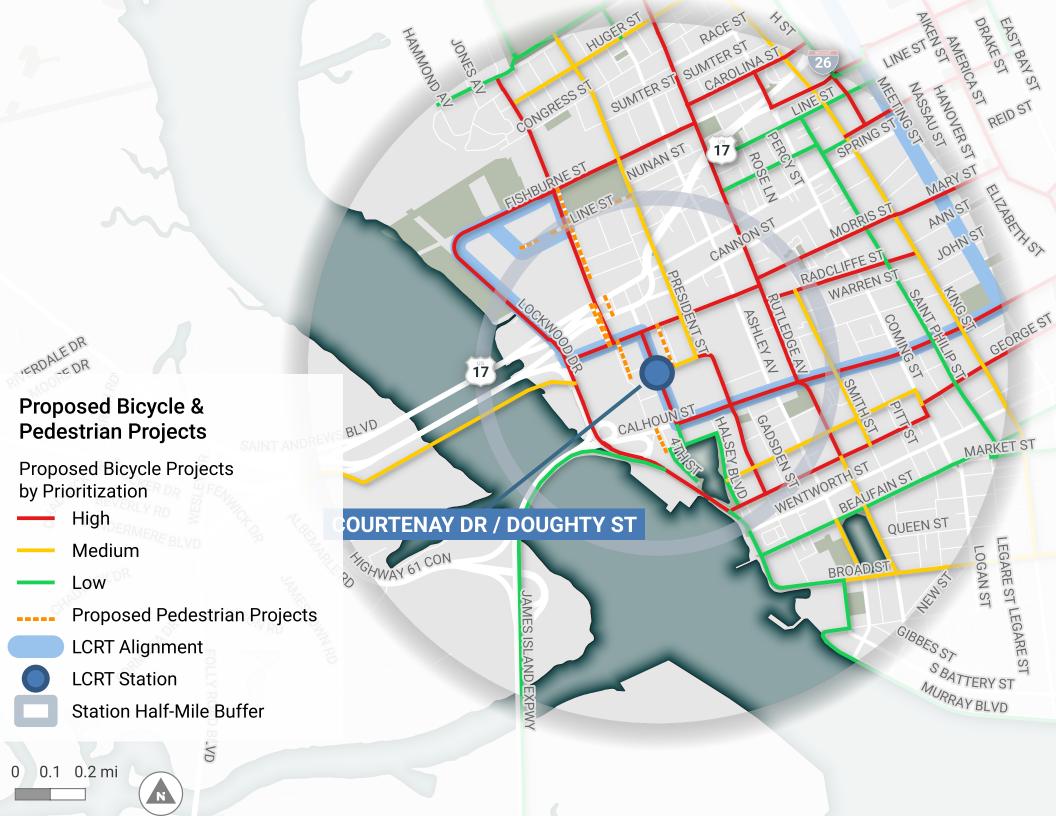

**Proposed Bicycle Projects** by Prioritization

High Medium Low **Proposed Pedestrian Projects** LCRT Alignment **LCRT Station** Station Half-Mile Buffer

N

0.2 mi

0

0.1

EXCHANGE PARK / FAIRGROUNDS

STONEY RD DUSTYLN LADSON RD KOESTER RO SPENCER WOODS RD HAMBURG RD AGAPECT GALAXY RD

## Proposed Bicycle & Pedestrian Projects

Proposed Bicycle Projects by Prioritization

- High
- Medium
- Low
- ----- Proposed Pedestrian Projects
  - LCRT Alignment
  - LCRT Station
  - Station Half-Mile Buffer

N

0 0.1 0.2 mi

Proposed Bicycle & Pedestrian Projects

Proposed Bicycle Projects by Prioritization

High
Medium
Low
Proposed Pedestrian Projects
LCRT Alignment
LCRT Station
Station Half-Mile Buffer
0 0.1 0.2 mi