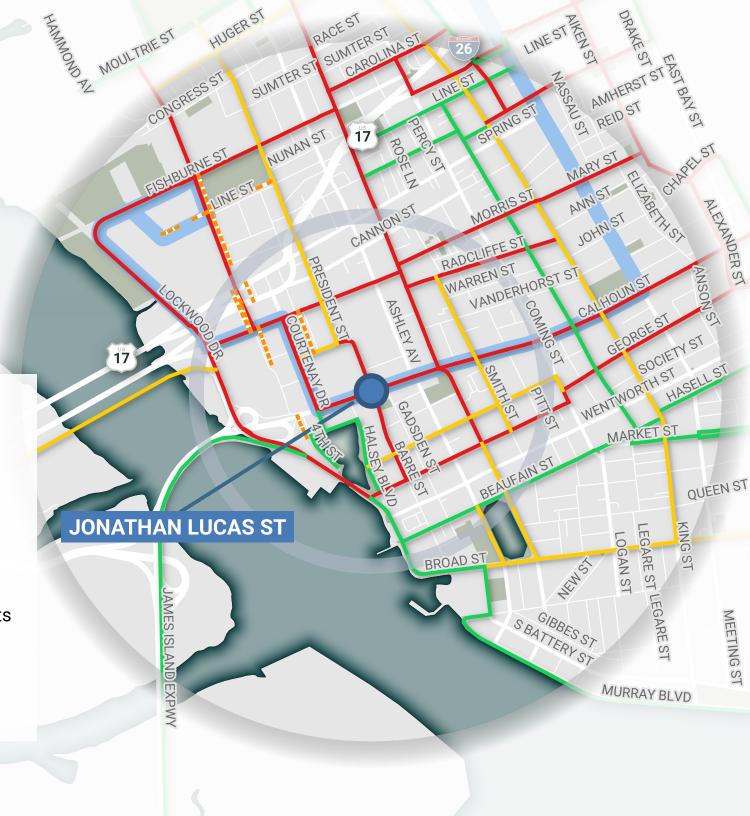

## Proposed Bicycle & Pedestrian Projects

Proposed Bicycle Projects by Prioritization

- High
- Medium
- Low
- ----- Proposed Pedestrian Projects
  - LCRT Alignment
  - LCRT Station
  - Station Half-Mile Buffer

N

0 0.1 0.2 mi

Proposed Bicycle & Pedestrian Projects

Proposed Bicycle Projects by Prioritization

High
Medium
Low
Proposed Pedestrian Projects
LCRT Alignment
LCRT Station
Station Half-Mile Buffer
0 0.1 0.2 mi